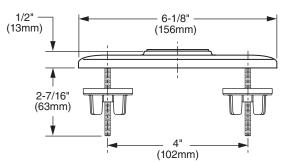

## **PRODUCT FEATURES:**

- For use with single post Selectronic & Metering faucets
- Forged brass construction
- Center fixation ring prevents the faucet spout from rotating
- 1-1/4" fixation bolts with quick spin nuts secure the plate to the deck
- **4" Deck Plate** Dimensions: 6-1/8" x 2-1/8" x 1/2" (156 x 54 x 13mm)
- 8" Deck Plate Dimensions: 10-1/8" x 2-3/8" x 9/16" (258 x 59 x 15mm)