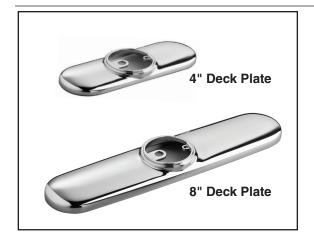

## **GENERAL DESCRIPTION:**

Forged brass deck plate for use with single post Selectronic & Metering faucets. Center fixation ring prevents the faucet spout from rotating. 1/4" fixation bolts with quick spin nuts secure the plate to the deck.

## **PRODUCT FEATURES:**

- For use with single post Selectronic & Metering faucets
- Forged brass construction
- Center fixation ring prevents the faucet spout from rotating
- 1-1/4" fixation bolts with quick spin nuts secure the plate to the deck
- **4" Deck Plate** Dimensions: 6-1/8" x 2-1/8" x 1/2" (156 x 54 x 13mm)
- 8" Deck Plate Dimensions: 10-1/8" x 2-3/8" x 9/16" (258 x 59 x 15mm)

## **MODEL NUMBER:**

- G05P.400 4" Deck Plate Forged brass with 1/4" fixation bolts. Polished Chrome finish.
- G05P.800 8" Deck Plate Forged brass with 1/4" fixation bolts. Polished Chrome finish.