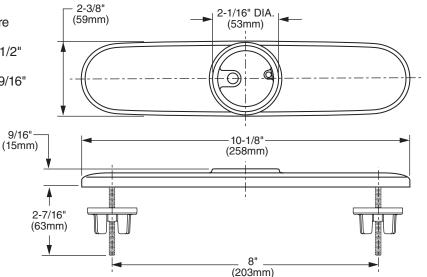

## **PRODUCT FEATURES:**

- For use with single post Selectronic & Metering faucets
- Forged brass construction
- Center fixation ring prevents the faucet spout from rotating
- 1-1/4" fixation bolts with quick spin nuts secure the plate to the deck
- **4" Deck Plate** Dimensions: 6-1/8" x 2-1/8" x 1/2" (156 x 54 x 13mm)
- 8" Deck Plate Dimensions: 10-1/8" x 2-3/8" x 9/16" (258 x 59 x 15mm)