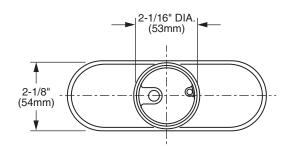

## **PRODUCT FEATURES:**

- For use with single post Selectronic & Metering faucets
- Forged brass construction
- Center fixation ring prevents the faucet spout from rotating
- 1-1/4" fixation bolts with quick spin nuts secure the plate to the deck
- **4" Deck Plate** Dimensions: 6-1/8" x 2-1/8" x 1/2" (156 x 54 x 13mm)
- 8" Deck Plate Dimensions: 10-1/8" x 2-3/8" x 9/16" (258 x 59 x 15mm)